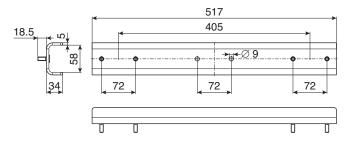

## Use this mounting kit for Panels with a maximum width of 377 mm.

| Type No.                                        | 85010087                                    |  |
|-------------------------------------------------|---------------------------------------------|--|
| Contents                                        | 2 x brackets and mounting accessories       |  |
| Material: – Clamp and screws – Nuts and washers | Hot-dip galvanized steel<br>Stainless steel |  |
| Weight                                          | Approx. 3.3 kg                              |  |
| Hole distance                                   | 72 mm                                       |  |
| Windload category (Antenna)                     | "H"                                         |  |