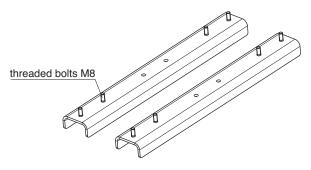

## Use this mounting kit for Panels with a maximum width of 377 mm.

| Type No.                                        | 85010087                                    |  |
|-------------------------------------------------|---------------------------------------------|--|
| Contents                                        | 2 x brackets and mounting accessories       |  |
| Material: – Clamp and screws – Nuts and washers | Hot-dip galvanized steel<br>Stainless steel |  |
| Weight                                          | Approx. 3.3 kg                              |  |
| Hole distance                                   | 72 mm                                       |  |
| Windload category (Antenna)                     | "H"                                         |  |

Recommended torque for M8 bolted connections: 20 Nm